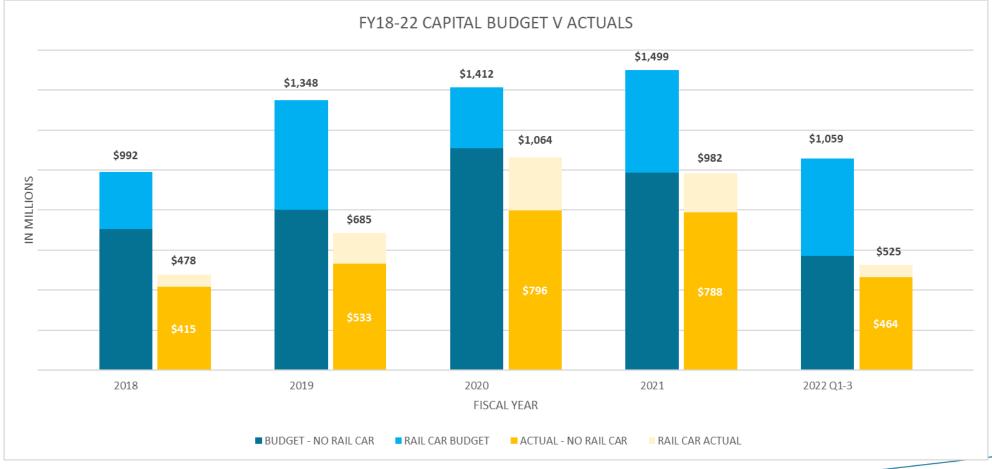

# Historical Capital Budget to Actuals Comparison

**B A R T 5** 

\*Budgets and Actuals does not include CCJPA Reimbursables of approximately \$7-8M per FY