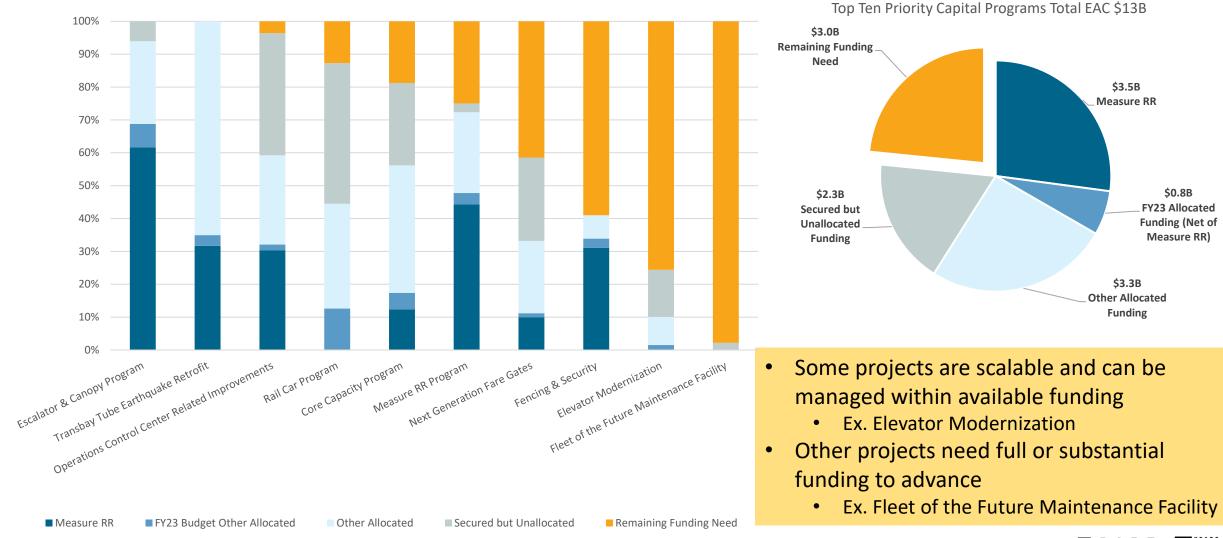

# Top Ten Priority Programs

| Priority Capital Programs*               | FY23 Budget (\$M) |
|------------------------------------------|-------------------|
| Rail Car Program**                       | 516               |
| Measure RR Program***                    | 429               |
| Core Capacity Program                    | 274               |
| Transbay Tube Earthquake Retrofit        | 69                |
| Escalator & Canopy Program               | 40                |
| Elevator Modernization Program           | 6                 |
| OCC Related Improvements                 | 3                 |
| Fencing & Security Program               | 2                 |
| Next Generation Fare Gates Program       | 2                 |
| Fleet of the Future Maintenance Facility | -                 |
| Total                                    | \$1,341M          |

FY23 Budget = \$1.5B

\*Programs sorted by FY23 Budget.

\*\* Rail Car Program overlap with Core Capacity Program (306 Rail Cars) not shown, totaling ~\$2M. Total FY23 Rail Car Program budget is \$518M.

\*\*\*Several Priority Programs have Measure RR funds, totaling \$385M. Overlaps are not shown. Total FY23 Measure RR budget is \$814M.