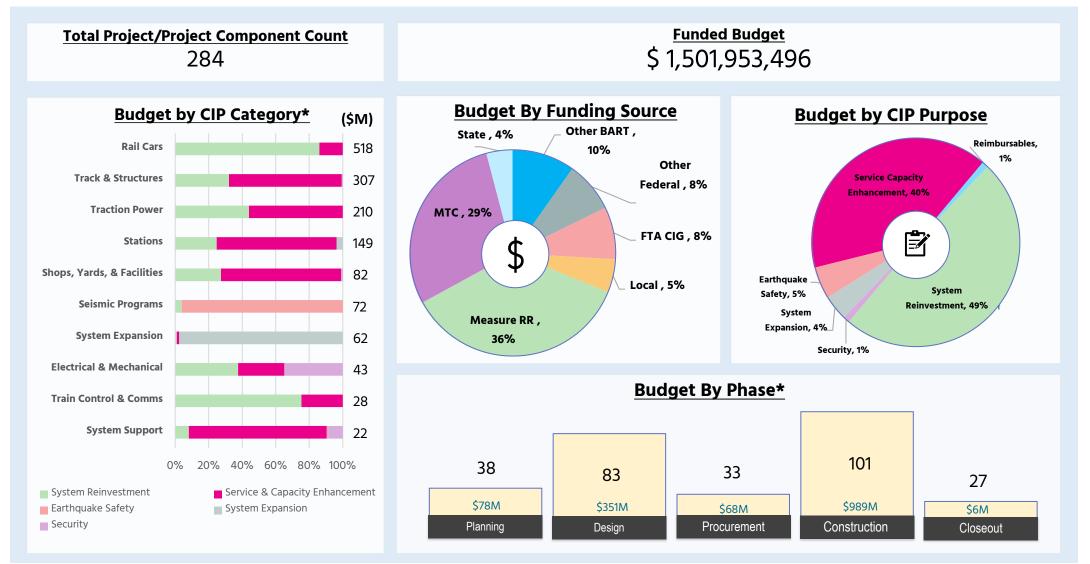

# FY23 Capital Program & Project Dashboard

\*Does not include (2) CCJPA Reimbursable capital projects, expenses (\$8M)

# Top Ten Priority Programs

| Priority Capital Programs*               | FY23 Budget (\$M) |
|------------------------------------------|-------------------|
| Rail Car Program**                       | 516               |
| Measure RR Program***                    | 429               |
| Core Capacity Program                    | 274               |
| Transbay Tube Earthquake Retrofit        | 69                |
| Escalator & Canopy Program               | 40                |
| Elevator Modernization Program           | 6                 |
| OCC Related Improvements                 | 3                 |
| Fencing & Security Program               | 2                 |
| Next Generation Fare Gates Program       | 2                 |
| Fleet of the Future Maintenance Facility | -                 |
| Total                                    | \$1,341M          |

FY23 Budget = \$1.5B

\*Programs sorted by FY23 Budget.

\*\* Rail Car Program overlap with Core Capacity Program (306 Rail Cars) not shown, totaling ~\$2M. Total FY23 Rail Car Program budget is \$518M.

\*\*\*Several Priority Programs have Measure RR funds, totaling \$385M. Overlaps are not shown. Total FY23 Measure RR budget is \$814M.