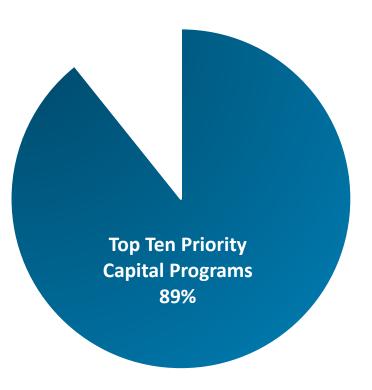

# Top Ten Priority Programs

| Priority Capital Programs*               | FY23 Budget (\$M) |
|------------------------------------------|-------------------|
| Rail Car Program**                       | 516               |
| Measure RR Program***                    | 429               |
| Core Capacity Program                    | 274               |
| Transbay Tube Earthquake Retrofit        | 69                |
| Escalator & Canopy Program               | 40                |
| Elevator Modernization Program           | 6                 |
| OCC Related Improvements                 | 3                 |
| Fencing & Security Program               | 2                 |
| Next Generation Fare Gates Program       | 2                 |
| Fleet of the Future Maintenance Facility | -                 |
| Total                                    | \$1,341M          |

FY23 Budget = \$1.5B

\*Programs sorted by FY23 Budget.

\*\* Rail Car Program overlap with Core Capacity Program (306 Rail Cars) not shown, totaling ~\$2M. Total FY23 Rail Car Program budget is \$518M.

\*\*\*Several Priority Programs have Measure RR funds, totaling \$385M. Overlaps are not shown. Total FY23 Measure RR budget is \$814M.