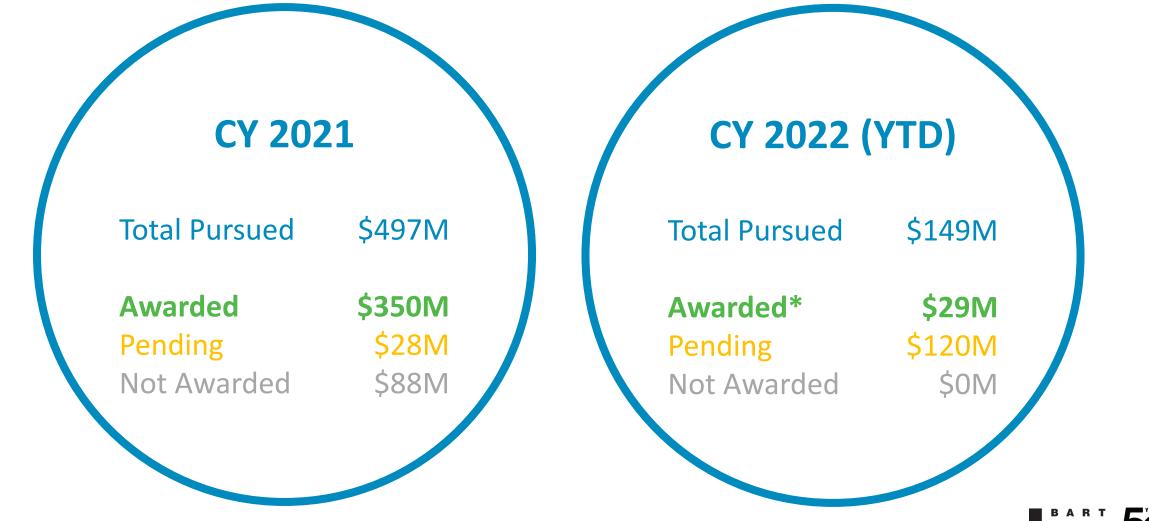

# Calendar Years 2021 and 2022 (YTD) Grants in Review

\*Excludes \$271M competitive discretionary ARP Additional Assistance Grant awarded in March 2022 for operating.

# CY21 & CY22 (YTD) Grants in Review

Awarded

Pending

Not Awarded

| FEDERAL PROGRAMS                                     | AMOUNT         | CY      | STATE PROGRAMS                                               | AMOUNT        | CY      | REGIONAL & COUNTY PROGRAMS                                    | AMOUNT        | СҮ      |
|------------------------------------------------------|----------------|---------|--------------------------------------------------------------|---------------|---------|---------------------------------------------------------------|---------------|---------|
| FEMA COVID-19 Assistance                             | \$ 609,976     | 2022YTD | State Transportation Improvement<br>Program (STIP)           | 10,000,000    | 2022YTD | MTC Lifeline Program (Alameda County)                         | \$ 404,000    | 2022YTE |
| FY22 Congressional Member Directed<br>Spending       | \$ 2,000,000   | 2022YTD | Affordable Housing & Sustainable<br>Communities (AHSC)       | 36,520,000    | 2021    | Alameda County Measure BB                                     | \$ 7,650,000  | 2022YTD |
| FY21 FTA Sections 5307/5337 Formula<br>Programs      | 188,764,022    | 2021    | State of Good Repair (STA - Formulaic)                       | 6,471,025     | 2021    | San Francisco Proposition K                                   | \$ 950,000    | 2022YTD |
| American Rescue Plan Supplemental CIG<br>Funds       | 87,075,134     | 2021    | Local Partnership Program - Formulaic                        | 845,000       | 2021    | Transit Center District Transpo. & Street<br>Imp. Impact Fees | \$ 750,000    | 2022YTD |
| TA Pilot Program for Transit Oriented<br>Development | 350,000        | 2021    | California Community Power Resiliency<br>Allocation          | 300,000       | 2021    | Quick Strike Program                                          | \$ 3,144,302  | 2022YTD |
| Transit Security Grant Program                       | 4,512,704      | 2021    | Low-Carbon Transit Operations Program<br>(LCTOP)             | 4,368,203     | 2021    | Proposition AA                                                | \$ 3,144,270  | 2022YTD |
| TOTAL FEDERAL AWARDED*                               | \$ 283,311,836 |         | TOTAL STATE AWARDED                                          | \$ 58,504,228 |         | Alameda County Msr. BB                                        | \$ 15,000,000 | 2021    |
| RAISE                                                | 25,000,000     | 2022YTD | Hazard Mitigation Grant Program                              | 487,000       | 2022YTD | Quick Strike Program                                          | 3,144,302     | 2021    |
| RAISE (Planning)                                     | 10,000,000     | 2022YTD | FY23 State Budget Member Requests                            | 68,310,000    | 2022YTD | San Francisco Proposition K                                   | 950,000       | 2021    |
| Ridership Restoration Grant                          | 1,000,000      | 2021    | TOTAL STATE PENDING                                          | \$ 68,797,000 |         | Mobility Pilot HUB                                            | 750,000       | 2021    |
| nnovative Coordinated Access and<br>Mobility Grant   | 500,000        | 2021    | Caltrans Sustainable Transportation<br>Planning Grant        | 400,000       | 2021    | Transit Center District Transpo. & Street<br>Imp. Impact Fees | 1,250,000     | 2021    |
| TOTAL FEDERAL PENDING                                | \$ 36,500,000  |         | California Resilience Challenge 2021<br>Grant Program        | 200,000       | 2021    | TOTAL REGIONAL & COUNTY AWARDED                               | \$ 37,136,874 |         |
| FY22 Congressional Member Directed<br>Spending       | 3,000,000      | 2021    | FY22 State Budget Member Requests                            | 50,000,000    | 2021    | Contra Costa County Measure J                                 | 3,500,000     | 2022YTD |
| RAISE                                                | 25,000,000     | 2021    | 2021 Urban and Multibenefit Drought<br>Relieve Grant Program | 6,151,466     | 2021    | Low-Carbon Transit Operations Program<br>(LCTOP)              | 9,586,000     | 2022YTD |
| RAISE (Planning)                                     | 1,000,000      | 2021    | TOTAL STATE NOT AWARDED                                      | \$ 56,751,466 |         | San Francisco Proposition K                                   | 3,040,000     | 2022YTD |
| East Bay Innovation Cluster (EBiC)                   | 451,165        | 2021    |                                                              |               |         | TOTAL REGIONAL & COUNTY PENDING                               | \$ 16,126,000 |         |
| TOTAL FEDERAL NOT AWARDED                            | \$ 29,451,165  |         |                                                              |               |         |                                                               |               |         |

\*Excludes \$271M competitive discretionary ARP Additional Assistance Grant awarded in March 2022 for operating.