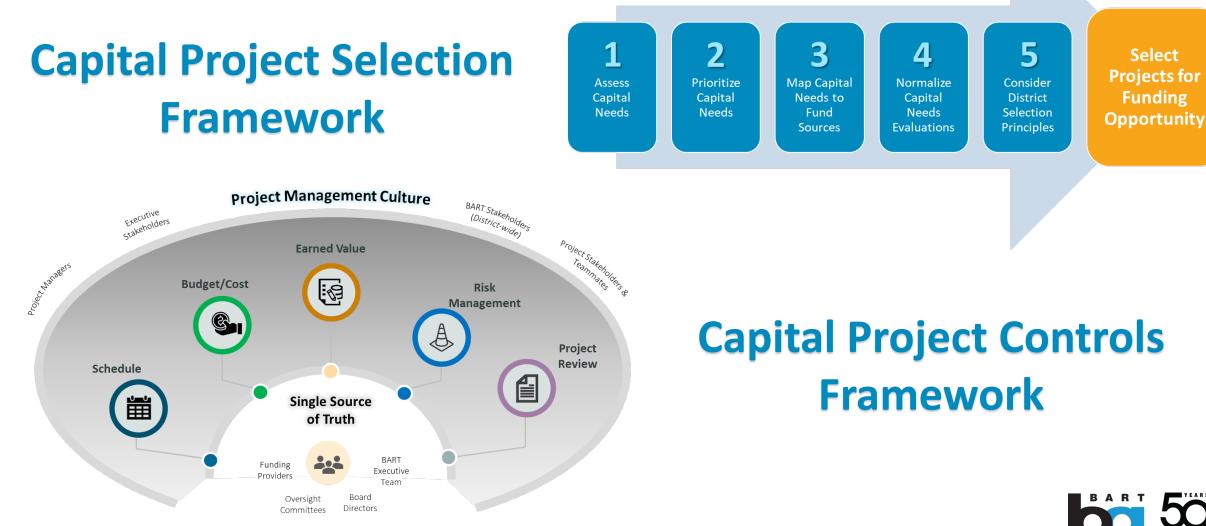

# Improving Project Selection and Funding

#### DISTRICT SELECTION PRINCIPLES

#### • Optimize Probability of Securing Funding

- Advance projects that best fit guidelines and rules of the funding program
- Package needs into compelling project or program bundles

#### • Seek to Close Funding Gaps on Critical Projects

- Prioritize completing the funding plan for projects that are already under contract/construction
- Advance Hard-to-Fund Programs/Projects
  - Give preference to projects that are difficult to fund through existing fund sources

#### • Target Programmatic Balance

- Seek funding within following ranges:
- 55-70% Systemwide State of Good Repair (includes security & sustainability elements)
- 30-45% Core Capacity, Service Improvements & Expansion, and Station Modernization (includes security & sustainability elements)
- 1-3% Security & Sustainability Improvements (stand-alone projects security & develop funding plans that enable project to proceed timely

#### OTHER FUNDING CONSIDERATIONS

- External Funding not Fungible Across Projects: Generally, cannot reallocate secured funding from one project to another.
  - Capital grants cannot be spent on operating uses.
- **Complex Funding Plans Introduce Risk:** Funding projects with small grants from multiple funders introduces risk and escalation to cost and schedule.
- Secure Funding Foundation Reduces Risk: Pursue larger funding opportunities for major projects at the time of project initiation to mitigate funding risk.