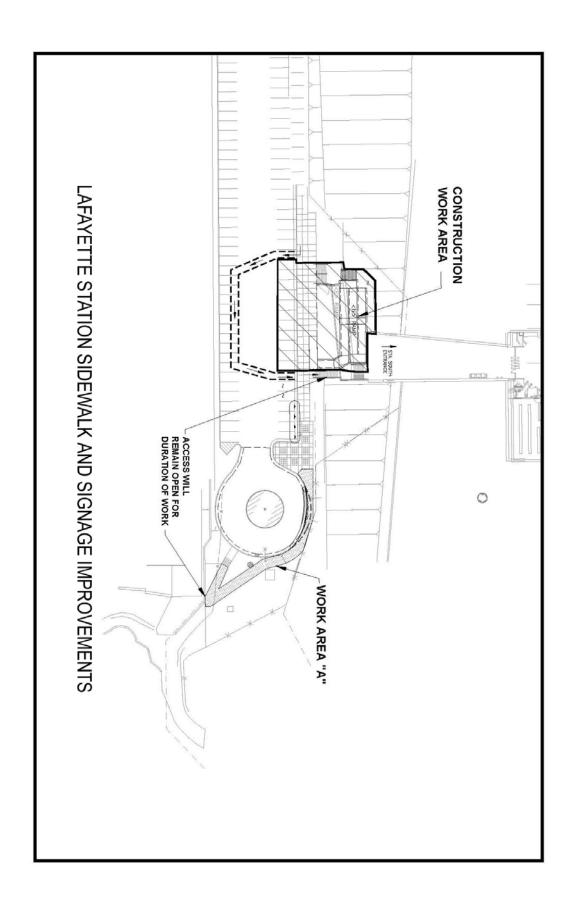

## RAMP AND SIDEWALK IMPROVEMENTS AT LAFAYETTE STATION

## **Dear Customer:**

In November, we will begin work to replace the ramp at the south side of Lafayette Station to improve safety for our customers. The work will block several parking stalls near the ramp and we will need to close temporarily one half of the stairwell into the station. During the work, signs will be posted to help you find your way around the construction.

Please see the map on the back of this bulletin for the location of the work.

We realize this is an inconvenience, and appreciate your patience while we make these improvements.