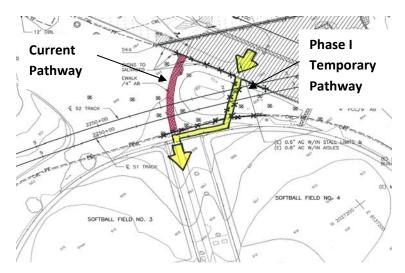

#### February 2010

Construction of the BART Fremont Central Park Subway through the softball field parking area will begin in February 2010. To maintain pedestrian access to the 4-plex softball fields during construction, the work will be completed in phases.

#### Phase I – February 2010 through March 2010

Temporary sidewalks will be constructed leading from the softball field parking lot to the field entrance. These sidewalks will be in place from February 2010 to March 2010. Signage will be posted to indicate the pathway to the softball field entrance. Please be sure to follow the posted signs, as access routes will vary.

4-Plex Softball Field Phase I Access

Detailed information regarding additional phases of work will be provided prior to any additional access changes.

If you have questions regarding this activity, please contact our project information line at (510) 476-3900 or email