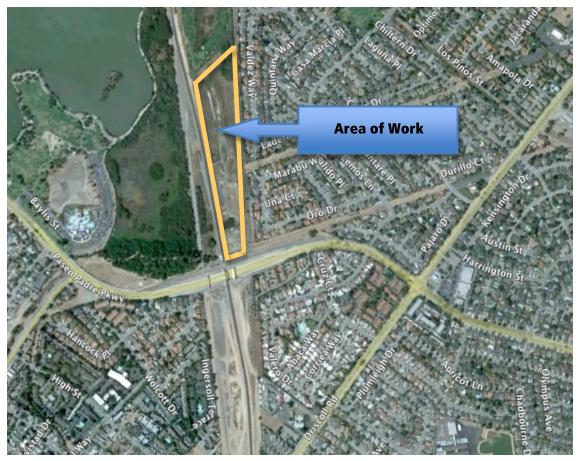

#### March 25, 2010

As part of the construction of the BART Warm Springs Extension Project, contractors will begin hauling soil and storing the material in the field just south of the golf course between the Union Pacific Rail Road tracks. Starting Monday, March 29, 2010 trucks will use Driscoll Avenue to Paseo Padre Parkway to access the site where materials will be stored.

### **Hauling, Stockpiling and Storage Work Area**

The area shown here represents a general configuration of the work area.

Warm Springs Extension
Fremont Central Park Subway

1320 Stevenson Blvd.

Fremont, Ca 94537