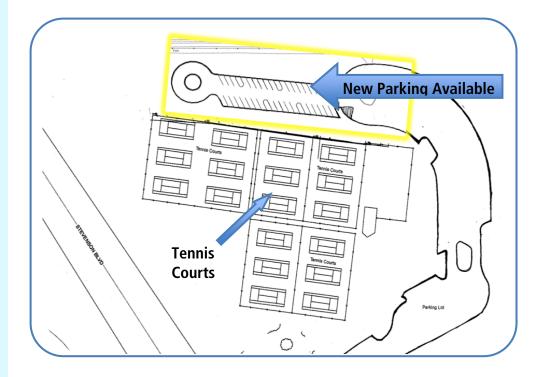

#### **April 8, 2010**

Beginning April 19, 2010 there will be 37 new parking spaces in the Fremont Central Park Tennis Center parking lot. The new parking spaces will provide additional parking for Tennis Center customers. Below is a map with the location of the new spaces, which are at the far northeast corner of the existing parking lot.