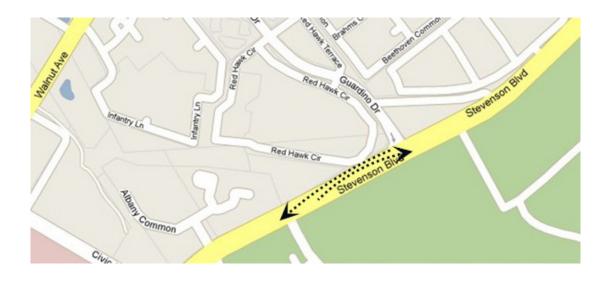

Phase 1 Lane Changes on Stevenson Blvd. December 2009 through Summer 2010

Phase 2 Lane Changes on Stevenson Blvd. Autumn 2010 to Summer 2011