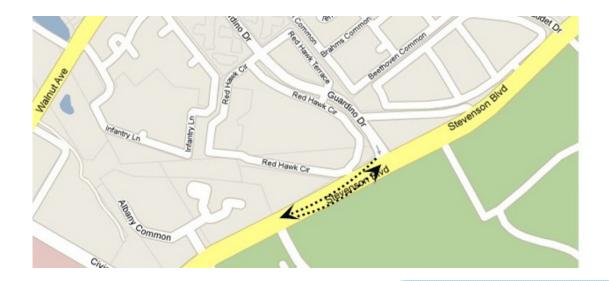

Phase 1 Lane Changes on Stevenson Blvd. December 2009 through Summer 2010

Phase 2 Lane Changes on Stevenson Blvd. Autumn 2010 to Summer 2011