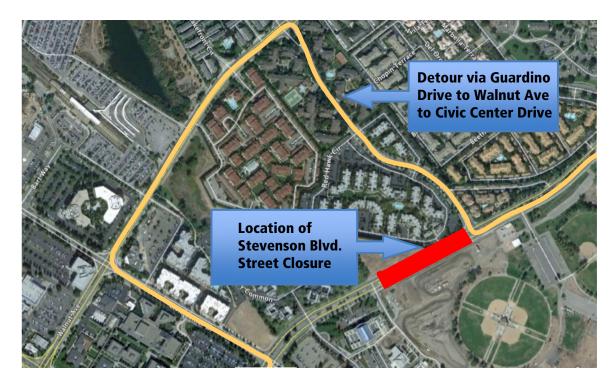

#### **Summary of Activity**

Temporary closure of Stevenson Blvd between Guardino Dr. and immediately east of Civic Center Dr.

### April 29, 2010

On **April 30th**, Stevenson Blvd. will be temporarily closed between Guardino Drive and a point about 500 feet east of Civic Center Drive to allow for safe relocation of a construction crane and other equipment across the street to the north side. Both the Police Department and Animal Shelter will remain accessible. The closure is expected to last up to 4 hours beginning at 9:30 a.m. and concluding by 1:30 p.m.

In addition to the street closure, pedestrian access will also be unavailable. The alternate route established for this closure traveling westbound is Guardino Drive to Walnut Ave. to Civic Center Drive. The eastbound detour is Civic Center Drive to Walnut Ave. to Guardino Drive.

## **Stevenson Blvd. Closure and Detour**

1320 Stevenson Blvd.

Fremont, Ca 94537