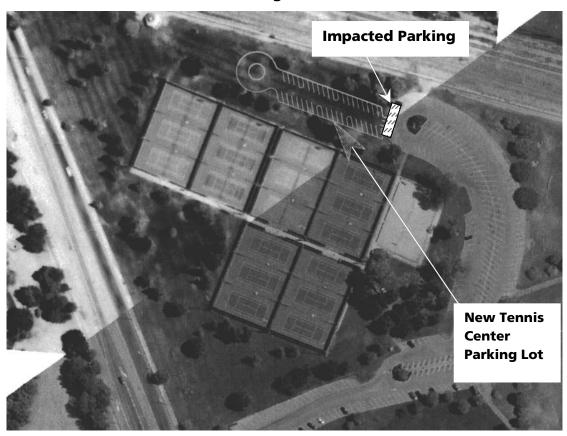

#### **Impacts**

- Loss of approximately 10 parking spaces at northeastern portion of parking during construction.
- Contractors and construction equipment will enter the work site via the Tennis Center parking lot entrance on Stevenson Blvd.
- Increased noise from construction equipment including jackhammers.
- Additional traffic in the Tennis Center area.

Effective September 28, 2009, approximately 10 parking spaces in the northeastern portion of the Tennis Center parking lot will be out of service during construction.

Construction workers and equipment will access the worksite through the Tennis Center parking lot entrance on Stevenson Boulevard. Please use caution when entering and exiting the Tennis Center and watch for construction equipment.

#### **Tennis Center Parking Lot Construction Area**

P.O. Box 12688 MS LKS-21 Oakland, CA 94604

Construction Notification #3
Tennis Center Parking Lot Construction
Work To Begin late September