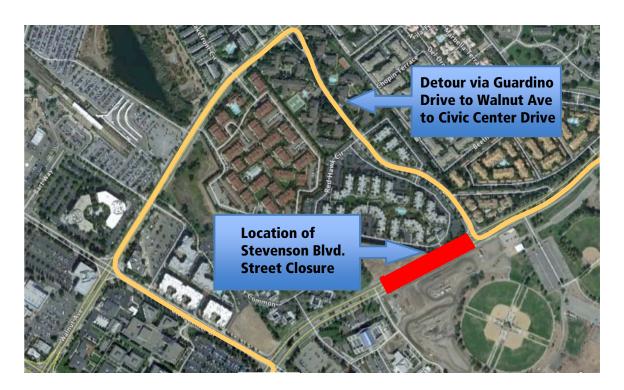

#### **Summary of Activity**

Temporary closure of westbound lanes on Stevenson Blvd between Guardino Dr. and immediately east of Civic Center Dr.

#### October 19, 2010

On Thursday, October 21, Stevenson Blvd. will be temporarily closed between Guardino Drive and immediately east of Civic Center Drive to place removable concrete barriers as part of the BART Warm Springs Extension Project. Both the Police Department and Animal Shelter will remain accessible from the eastbound direction of Stevenson. The closure is expected to last up to 6 hours beginning at 9:00 a.m. and concluding by 3:00 p.m.

The alternate route established for this closure traveling westbound is Guardino Drive to Walnut Ave. to Civic Center Drive.

We appreciate your continued patience during construction. If you have questions regarding these activities, please contact our project information line at (510) 476-3900 or e-mail <a href="mailto:bartwarmspringsextension@bart.gov">bartwarmspringsextension@bart.gov</a>. You can also visit our Community Relations Field office located in Fremont Central Park off of Stevenson Boulevard Monday — Friday 8 am to 5 pm

### **Stevenson Blvd. Closure and Detour**

1320 Stevenson Blvd.

Fremont, Ca 94537