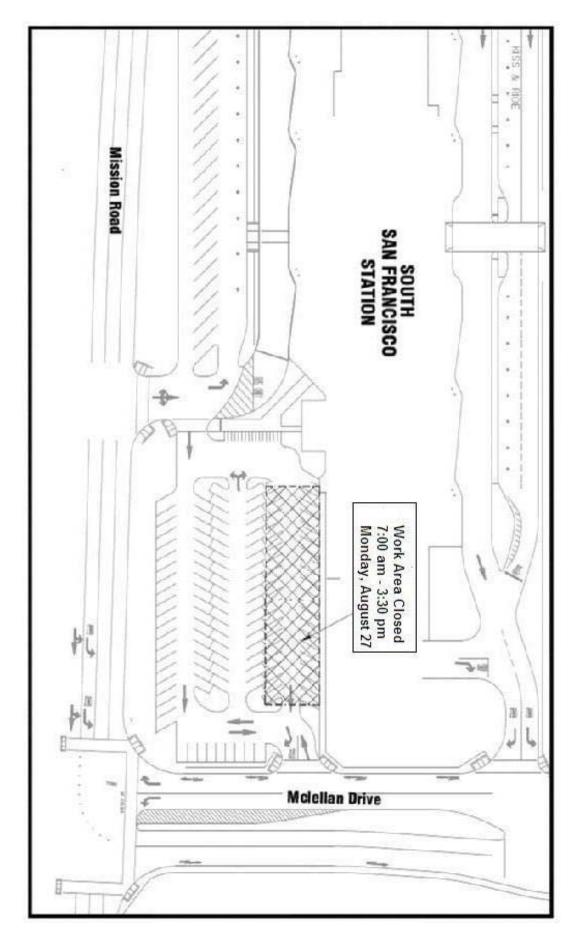

Please refer to the map on the reverse which shows the location of the work area. The area will be clearly marked and signs will indicate alternate routes for vehicles and pedestrians.

We apologize for any inconvenience that this may cause and appreciate your patience as we do this necessary work on our system.