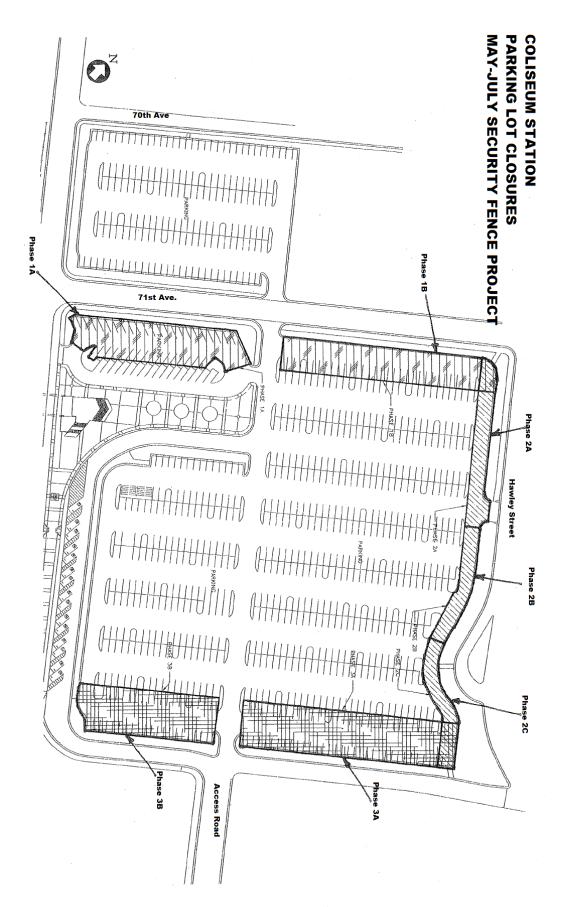

## See the map on the reverse of this bulletin for the locations of each closure.

The current plan is to close phases in the order listed below. Each phased closure is projected to last from a few days to 1 to 2 weeks, including weekends. These plans are subject to change, so please watch for signs and barricades indicating where you may or may not park at any given time.

The current order for closures is: Phase 1B, 1A, 2A, 2B, 2C, 3A, 3B

We apologize for any inconvenience this may cause you and appreciate your patience.

You can get BART Service Advisories (BSA) on your phone. To sign up for BSAs, please visit us on the web at www.bart.gov/advisories. You may also call 511 to get up-to-date service information.