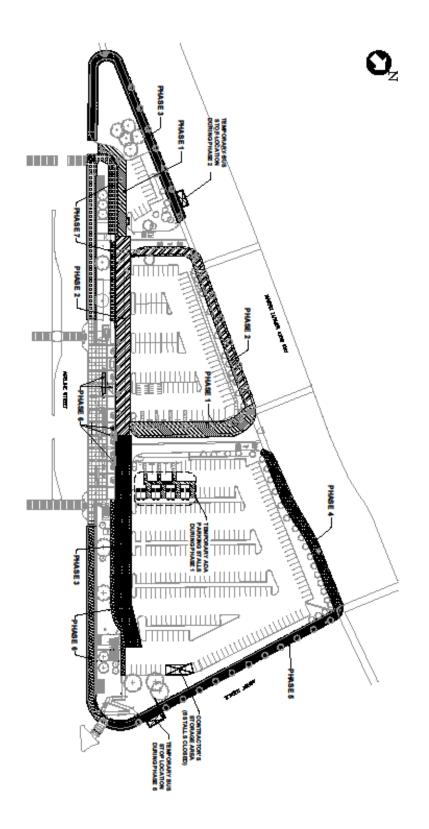

## THREE MONTH SIDEWALK PROJECT at ASHBY STATION BEGINNING SEPTEMBER 24, 2013

Dear Customer:

Beginning September 24 and continuing through the end of the year, crews will be working to improvement the sidewalks and driveway at Ashby Station. These improvements will require the temporary relocation of Bus Stops and ADA Parking Spaces during the sidewalk construction and asphalt resurfacing (see map on the back of this bulletin for the specific locations). The work will be conducted in seven (7) phases:

Phase 1: Temporary relocation of eight (8) ADA Parking Spaces for about a week in order to replace concrete sidewalk and asphalt resurfacing at the station access road (once the work is done BART will return the ADA Parking Spaces to its original area).

Phase 2: Temporary relocate Bus Stop to Martin Luther King Way to replace section of sidewalk along Martin Luther King Way as well as to resurface asphalt at the Station Access Road.

Phase 3: Replace section of sidewalk along Martin Luther King Way.

Phase 4: Temporary relocate Bus Stop to Ashby Avenue to replace another section of sidewalk along Martin Luther King Way and resurface asphalt at the Station Access Road.

Phase 5: Replace section of sidewalk along Ashby Avenue.

Phase 6 and 7: Resurface and waterproof sidewalk along Adeline Street.

We apologize for any inconvenience this may cause you and appreciate your patience.

.....

If you need language assistance services, please call BART's Transit Information Center at (510) 465-2278.