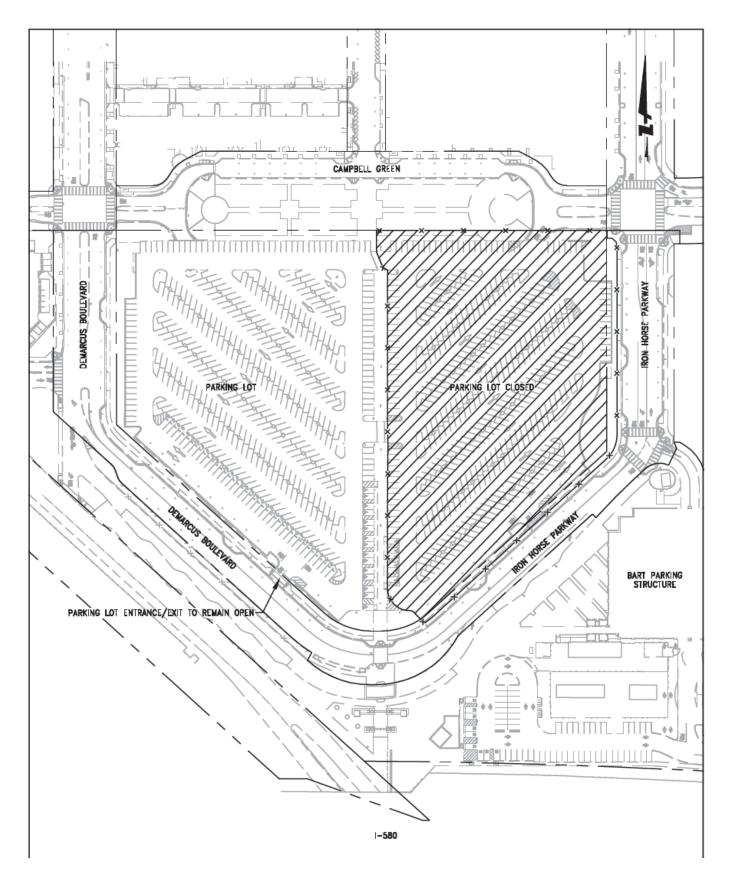

## MORE PARKING CHANGES ON THE DUBLIN SIDE OF DUBLIN/PLEASANTON

Dear Customer:

Effective Saturday, December 17, AvalonBay will close approximately 400 of the 800 parking spaces located in the privately operated surface parking lot located on the Dublin side of the Dublin /Pleasanton Station.

The area is needed by AvalonBay to construct the residential development on the parking lot site. Several years ago the 1500 space Dublin/Pleasanton Station parking garage was built to replace all of the surface parking (plus an additional 500 spaces) located on the Dublin side of the station to prepare for this development. Because of the economy, the start of that project was delayed.

During the delay, AvalonBay agreed to use their property as a privately operated parking lot available for BART customers. The remaining 400 spaces in the AvalonBay-operated lot will continue to be available until the start of the next phase of construction.

To make up for some of the lost of parking resulting from the AvalonBay parking lot closure, BART has changed some Permit and Carpool spaces located in the Station's parking garage and adjacent surface lot to Daily Fee use. The new Fee parking will be located in the outside lot south of the parking structure and on the second and third floor areas of the parking garage. <u>Please pay attention to the parking signs.</u>

## (Please see the map of changes on the reverse of this bulletin)

We apologize for any inconvenience this may cause you.

If you need language assistance services, please call BART's Transit Information Center at (510) 465-2278.