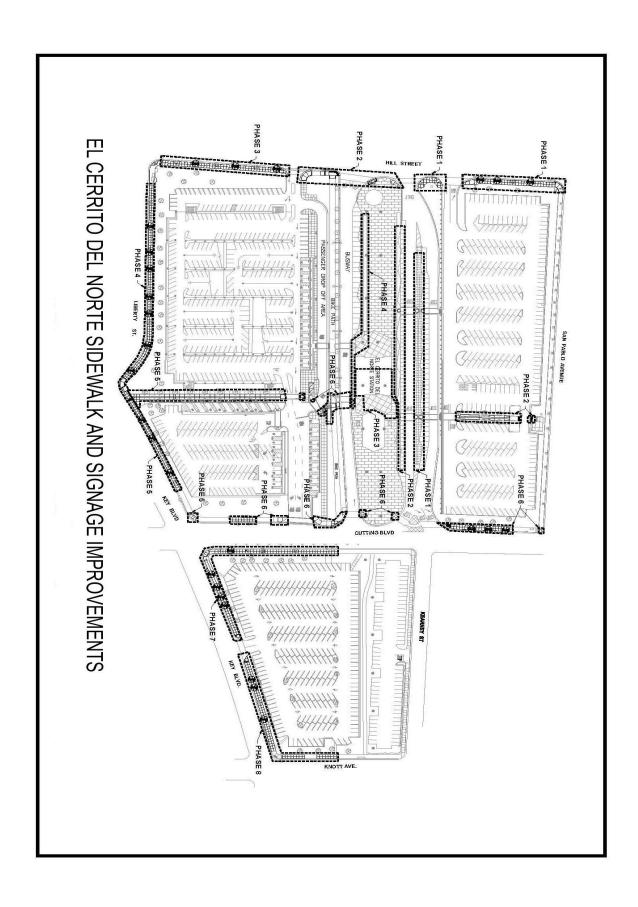

## **Dear Customer:**

In November, we will begin replacing sidewalks and trees at El Cerrito del Norte Station to improve safety for our customers. The work will be completed in 8 phases to minimize your inconvenience. Each phase will take approximately 2 weeks.

During the work, signs will be posted to help you find your way around the construction.

Please see the map on the back of this bulletin to see the location of each phase of work.

We realize this is an inconvenience, and appreciate your patience while we make these improvements.