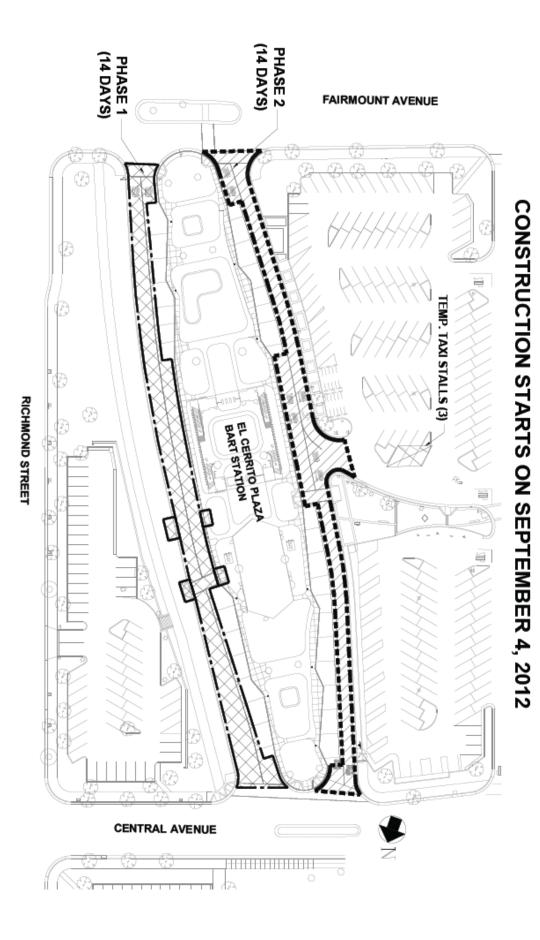

## Dear Customer:

We will be repaying the bus intermodal area at El Cerrito Plaza station. This work will start on September 4, the day after Labor Day, and will last about 4 weeks. The work is staged into 2 phases; each will last approximately 14 calendar days.

Phase 1 will be on the East side of the station and Phase 2 will be on the West side of the station. During each phase, buses that normally use the closed section will be relocated to the opposite side of the station.

Please pay attention to signage in the area. All parking rules will be enforced. There will be temporary taxi parking in 3 stalls in the lot. Please see the map on the reverse of this bulletin.

For more information about BART, please visit us on the web at <a href="www.bart.gov">www.bart.gov</a>, text "BART go" to 878787 or call 511.