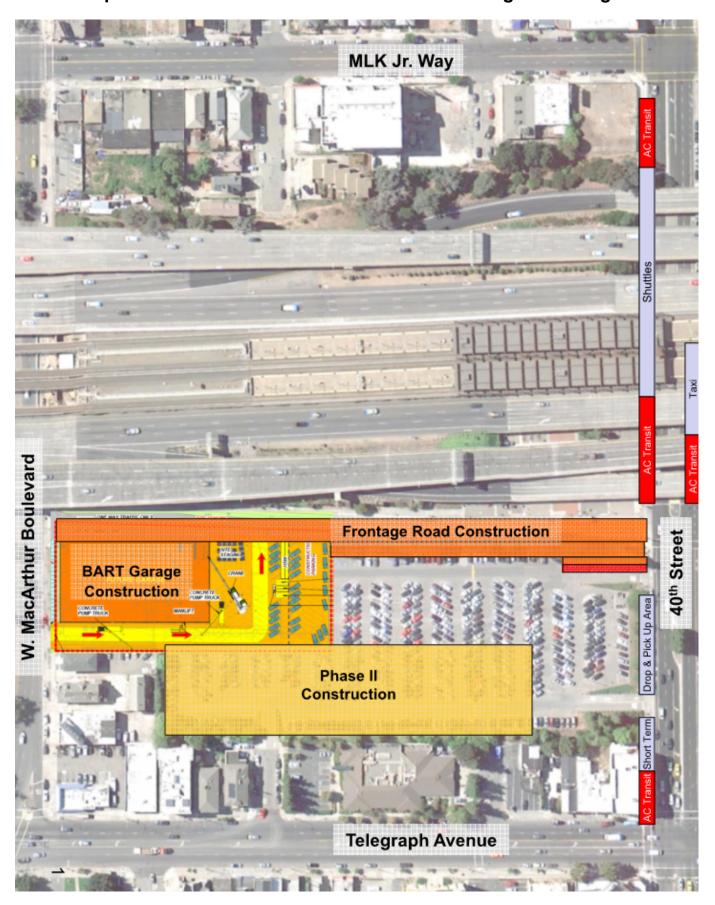

Construction of the new housing structure and new streets will close a large section of the existing parking lot. Customers should use other means to reach the MacArthur Station rather than driving, such as free shuttles or AC Transit buses. A brochure with information on alternatives is available at the MacArthur BART Station or can be viewed or downloaded at http://macarthurstation.com.

In late October 2013, a portion of the BART Plaza will close for reconstruction. The reconstruction will include a new bike storage facility and additional security features. The closed area will not block access to and from the BART Station.

## **September 2013 Phase II Construction & Parking Lot Changes**