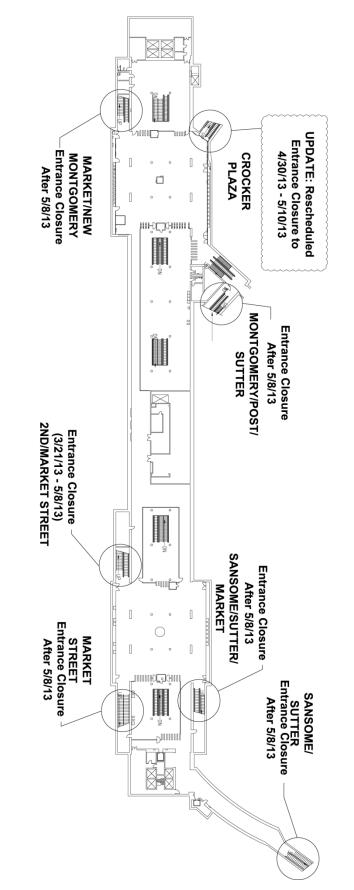

## REVISED 4/23/13 SECURITY GRILLE REPLACEMENT AT MONTGOMERY STATION NEW ENTRANCE CLOSURE 4/30/13

Dear BART Customers:

As we have noted in previous bulletins, we are closing entrances to this station to allow us to replace security grilles. There have been delays caused by manufacturing defects in the grilles that were delivered to us initially. As we receive repaired grilles, we will once again close entrances and will advise you as dates change.

The first such change is that the Crocker Plaza entrance to the station will be closed starting 4/30/13 and will reopen on 5/10/13.

The location and approximate dates of the other entrance closures are noted on the map on the reverse of this bulletin.