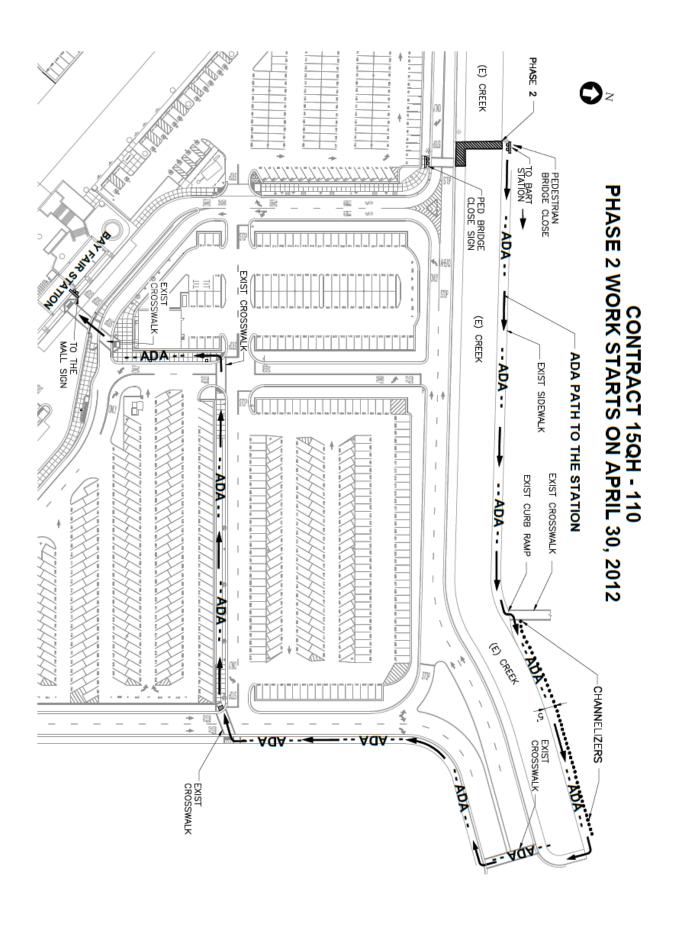

## Dear Customer:

Beginning Monday, April 30 through Monday, May 14, crews will be working on improvements to the pedestrian bridge from the mall to Bay Fair Station. These improvements will require that the pedestrian bridge be closed to the public.

An accessible pathway will be set up to avoid the bridge and allow access to the station. The pathway will be clearly marked with signage and barricades. The temporary pathway is longer than the current route. Please allow additional time to get to the station.

Please see the map on the reverse of this bulletin.

We apologize for any inconvenience this may cause you and appreciate your patience.

If you need language assistance services, please call BART's Transit Information Center at (510) 465-2278.