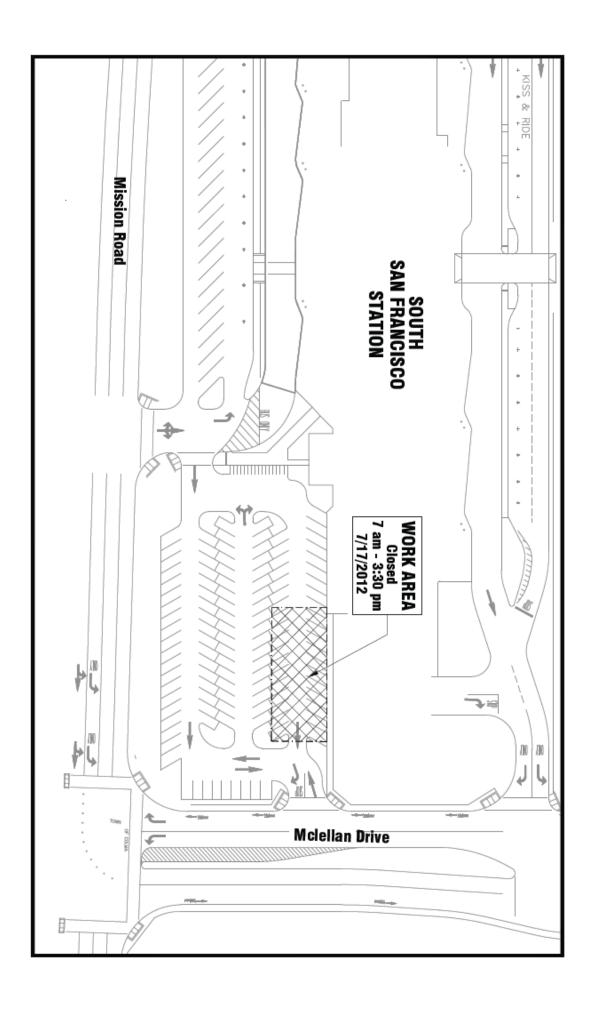

Please refer to the map on the reverse which shows the location of the work area. The area will be clearly marked and signs will indicate alternate routes for vehicles and pedestrians.

We apologize for any inconvenience that this may cause and appreciate your patience as we do this necessary work on our system.