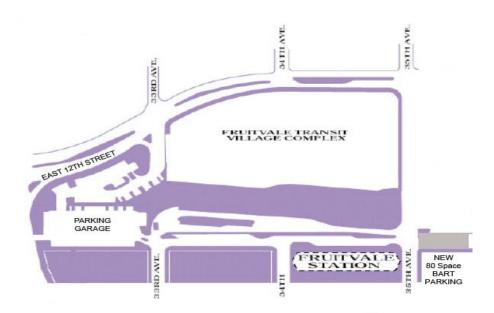

## **Dear Customers:**

80 new paid parking spaces are now available in the lot next to 35<sup>th</sup> Avenue at Fruitvale Station. Please see the map below: